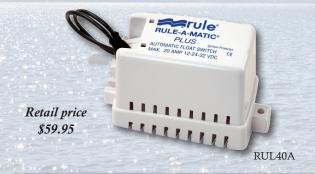

a **xylem** brand

# Bilge Pumps

Rule's submersible bilge pumps have a 50-year history of innovation and quality, and are trusted to keep boats dry and safe in the most arduous conditions.



## Switches



#### Rule-A-Matie Float Switch

WITHOUT FUSE For pumps drawing up to 14 amps.

#### 3-WAY PANTAL SWHELL ROCKER, 12V

For pumps drawing up to 20 amps.



RUL43 Retail price \$48.95

### **Super Switch Float Switch**

12V, 12V or 32V For pumps drawing up to 20 amps.



Retail price \$68.95

#### RULE-A-MATIC PLUS

WITHOUT FUSE

For pumps drawing up to 20 amps.



#### 3-WAY LIGHTED PANEL SWIFG!



RUL41

12V, 24/32V

Retail prices starting at \$43.95