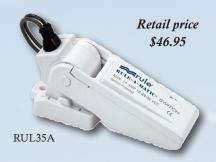

a **xylem** brand

# Bilge Pumps

Rule's submersible bilge pumps have a 50-year history of innovation and quality, and are trusted to keep boats dry and safe in the most arduous conditions.



## Switches



#### Rule-A-Matie Float Switch

WITHOUT FUSE For pumps drawing up to 14 amps.

#### 3-WAY PANTAL SWHELL ROCKER, 12V

For pumps drawing up to 20 amps.



RUL43 Retail price \$48.95

### **Super Switch Float Switch**

12V, 12V or 32V For pumps drawing up to 20 amps.



Retail price \$68.95

#### RULE-A-MATIC PLUS

WITHOUT FUSE

For pumps drawing up to 20 amps.



#### 3-WAY LIGHTED PANEL SWIFG!



RUL41

12V, 24/32V

Retail prices starting at \$43.95