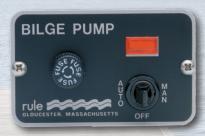

#### 3-WAY LIGHTED PANEL SWIFG!

RUL41

12V, 24/32V

Retail prices starting at \$43.95