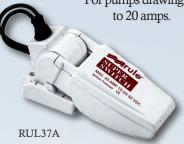

a **xylem** brand

# Bilge Pumps

Rule's submersible bilge pumps have a 50-year history of innovation and quality, and are trusted to keep boats dry and safe in the most arduous conditions.



## Switches



#### Rule-A-Matie Float Switch

WITHOUT FUSE For pumps drawing up to 14 amps.

#### 3-WAY PANTAL SWHELL ROCKER, 12V

For pumps drawing up to 20 amps.



RUL43 Retail price \$48.95

### **Super Switch Float Switch**

12V, 12V or 32V For pumps drawing up to 20 amps.



Retail price \$68.95

#### RULE-A-MATIC PLUS

WITHOUT FUSE

For pumps drawing up to 20 amps.



#### 3-WAY LIGHTED PANEL SWIFG!



RUL41

12V, 24/32V

Retail prices starting at \$43.95