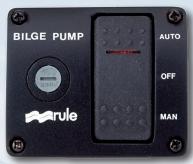

#### 3-WAY PANTAL SWHELL ROCKER, 12V

For pumps drawing up to 20 amps.

RUL43 Retail price \$48.95

#### 3-WAY LIGHTED PANEL SWIFG!

RUL41

12V, 24/32V

Retail prices starting at \$43.95