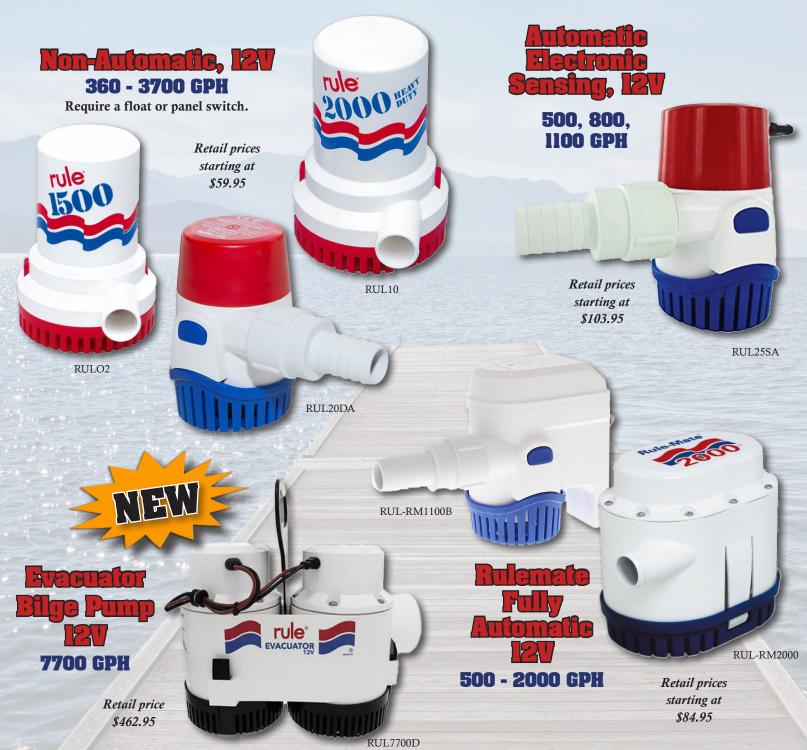

# Bilge Pumps

Rule's submersible bilge pumps have a 50-year history of innovation and quality, and are trusted to keep boats dry and safe in the most arduous conditions.