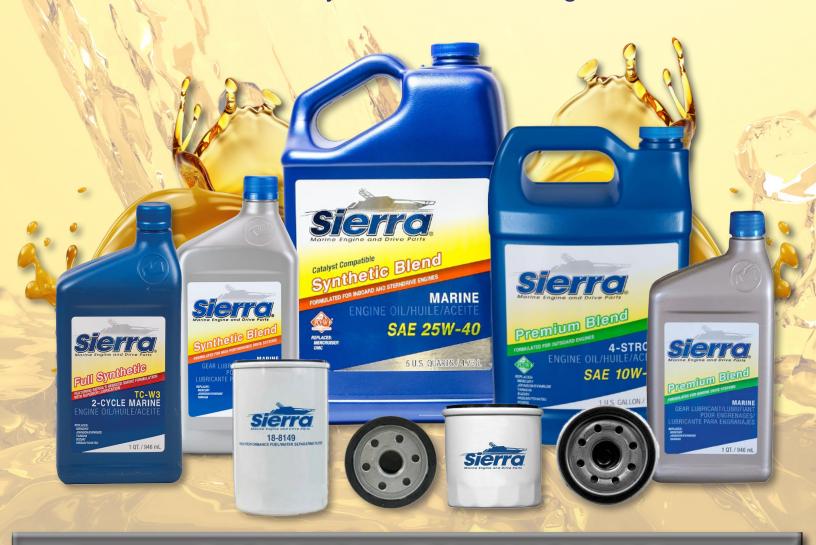

#### Outboard Engine Oil FC-W Gasoline (4-Stroke)

- 10W-30 Premium Blend
- 10W-40 Synthetic Blend
- 25W-40 Synthetic Blend
- 25W-50 Synthetic Blend
- 10W-30 Full Synthetic

### Diesel Inboard Sterndrive **Engine Oil - Gasoline**

- 15W-40 Premium Blend Diesel Oil
- 25W-40 Premium Blend
- 25W-40 Synthetic Blend
- 10W-30 Full Synthetic
- SAE 30 Full Synthetic

## Outboard Engine Oil TC-W3 <u>Gasoline (2-Stroke Oil)</u>

- Premium Blend
- Direct Injection Synthetic Blend
- Full Synthetic