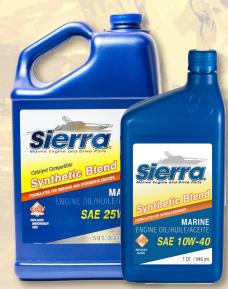

#### Outboard Engine Oil FC-W Gasoline (4-Stroke)

- 10W-30 Premium Blend
- 10W-40 Synthetic Blend
- 25W-40 Synthetic Blend
- 25W-50 Synthetic Blend
- 10W-30 Full Synthetic

### Diesel Inboard Sterndrive **Engine Oil - Gasoline**

- 15W-40 Premium Blend Diesel Oil
- 25W-40 Premium Blend
- 25W-40 Synthetic Blend
- 10W-30 Full Synthetic
- SAE 30 Full Synthetic

## Outboard Engine Oil TC-W3 <u>Gasoline (2-Stroke Oil)</u>

- Premium Blend
- Direct Injection Synthetic Blend
- Full Synthetic